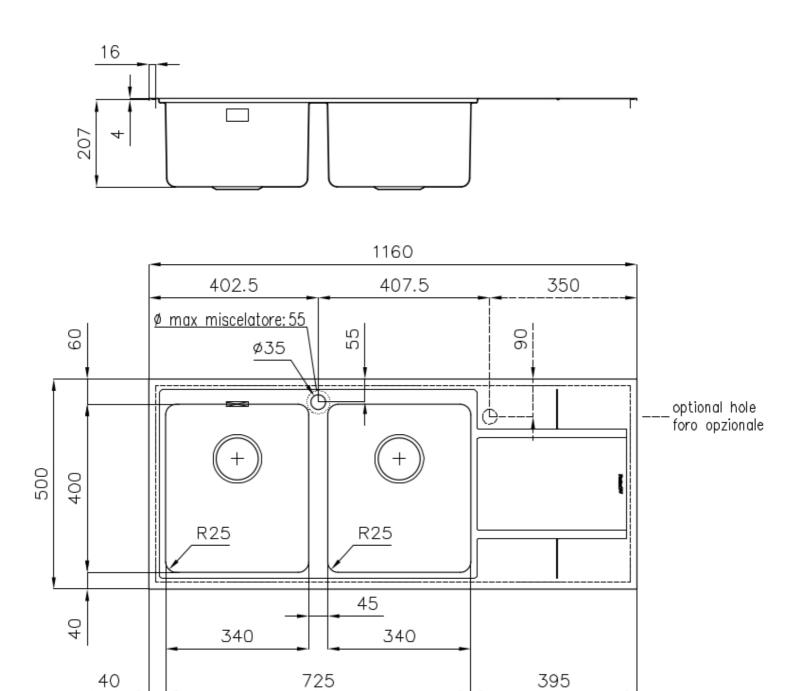

#### **DETAILS**

| Edge/Installation Type | Q4 (4 mm Edge)                                                  |
|------------------------|-----------------------------------------------------------------|
| Finish                 | Foster brushed                                                  |
| Material               | AISI 304 stainless steel                                        |
| Texture                | Foster brushed                                                  |
| Base                   | 80 cm                                                           |
| Dimensions             | 1160 x 500 mm                                                   |
| Standard fittings      | Fixing hooks, gasket, drain, overflow and siphon, boxed packing |
| Mixer holes            | 1 standard hole                                                 |
| Built-in hole          | 1140 x 480 mm                                                   |

| Drainer                   | Yes                                                                                                                                                                                                         |
|---------------------------|-------------------------------------------------------------------------------------------------------------------------------------------------------------------------------------------------------------|
| Width                     | 116 cm                                                                                                                                                                                                      |
| Bowl dimension            | 340x400mm                                                                                                                                                                                                   |
| Number of bowls           | 2 bowls                                                                                                                                                                                                     |
| Waste fitting             | 3,5" drain                                                                                                                                                                                                  |
| FEATURES                  |                                                                                                                                                                                                             |
| Basket 3,5" waste fitting | The drain is equipped with a large 3.5" drain, with the practical basket cap that prevents the discharge of solid parts.                                                                                    |
| Deep bowls                | This bowls reach an important depth, over 20 cm, thanks to the advanced production technology, that can be offer great capiency and practicity in all the washing operations.                               |
| High thickness            | Imm thick steel. A significant thickness, which guarantees the maximum sturdiness and durability.                                                                                                           |
| Perimetral overflow       | The overflow is always a security on the Foster sinks that prevents the overflow of water in case of oversights. The perimeter drain solution improves aesthetics thanks to its square and essential shape. |
| Small radius              | Bowls with squared shapes with a modern design and an increased capacity, for a minimal aesthetics connected with an extreme practicity.                                                                    |

### **TECHNICAL DATA**