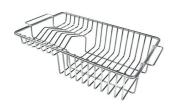

## **OPTIONAL ACCESSORIES**

Glass chopping board 8633 300

Glass chopping board 8631 300

HDPE Chopping board 8657 001

HPDE Twin chopping board 8644 101

Stainless steel basket 8611 000

Stainless steel plate rack
8100 303
\* only in combination with the accessory
8644 101