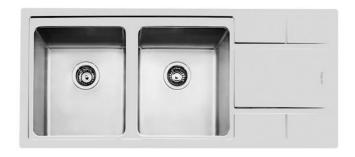

# **Sink S4000**

Bowl on the left Kitchen Sinks Code: 4312 052

#### **DETAILS**

| Edge/Installation Type | Q4 (4 mm Edge)                                                  |
|------------------------|-----------------------------------------------------------------|
| Finish                 | Foster brushed                                                  |
| Material               | AISI 304 stainless steel                                        |
| Texture                | Foster brushed                                                  |
| Base                   | 80 cm                                                           |
| Dimensions             | 1160 x 500 mm                                                   |
| Standard fittings      | Fixing hooks, gasket, drain, overflow and siphon, boxed packing |
| Mixer holes            | 1 standard hole                                                 |
| Built-in hole          | 1140 x 480 mm                                                   |

| Drainer                   | Yes                                                                                                                                                                                                         |
|---------------------------|-------------------------------------------------------------------------------------------------------------------------------------------------------------------------------------------------------------|
| Width                     | 116 cm                                                                                                                                                                                                      |
| Bowl dimension            | 340x400mm                                                                                                                                                                                                   |
| Number of bowls           | 2 bowls                                                                                                                                                                                                     |
| Waste fitting             | 3,5" drain                                                                                                                                                                                                  |
| FEATURES                  |                                                                                                                                                                                                             |
| Basket 3,5" waste fitting | The drain is equipped with a large 3.5" drain, with the practical basket cap that prevents the discharge of solid parts.                                                                                    |
| Deep bowls                | This bowls reach an important depth, over 20 cm, thanks to the advanced production technology, that can be offer great capiency and practicity in all the washing operations.                               |
| High thickness            | Imm thick steel. A significant thickness, which guarantees the maximum sturdiness and durability.                                                                                                           |
| Perimetral overflow       | The overflow is always a security on the Foster sinks that prevents the overflow of water in case of oversights. The perimeter drain solution improves aesthetics thanks to its square and essential shape. |
| Small radius              | Bowls with squared shapes with a modern design and an increased capacity, for a minimal aesthetics connected with an extreme practicity.                                                                    |